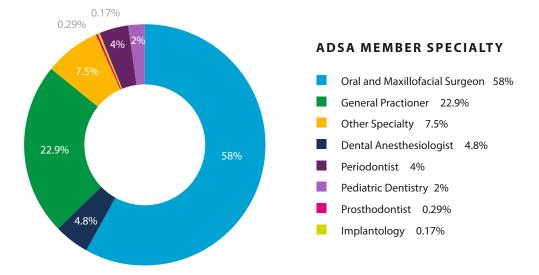

#### **ADSA MEMBER PROFILE**

- 97% of members reside in the U.S.
- **3%** of members are International and reside in countries including Canada, Germany, Japan, Australia, France, England and Brazil.