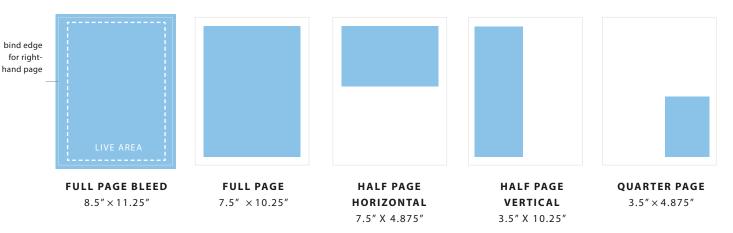

#### DISPLAY AD SIZES / DIMENSIONS ARE WIDTH × HEIGHT IN INCHES.

Trim Size:  $8.25 \times 11''$  journal trims 0.25" off top, bottom and outside edge. Live area should be a minimum of 0.375" inside trimmed edges, a minimum of 0.5" should be allowed for the bind edge.